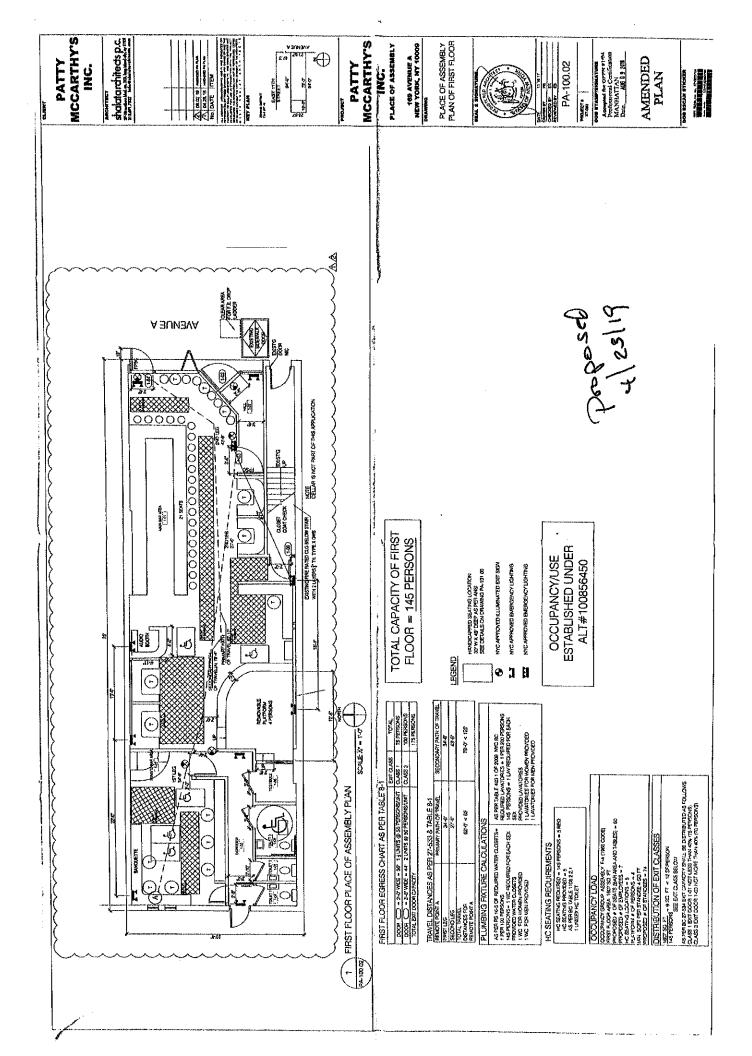

Page 2 of 2

I attach herewith present and proposed plans:

The changes are as follows:

- 1. Remove platform, and add door
- 2. Add a return to one banquette
- 3. Remove photo booth, add wall and banquette
- 4 Install movable platform (not noted on plan)