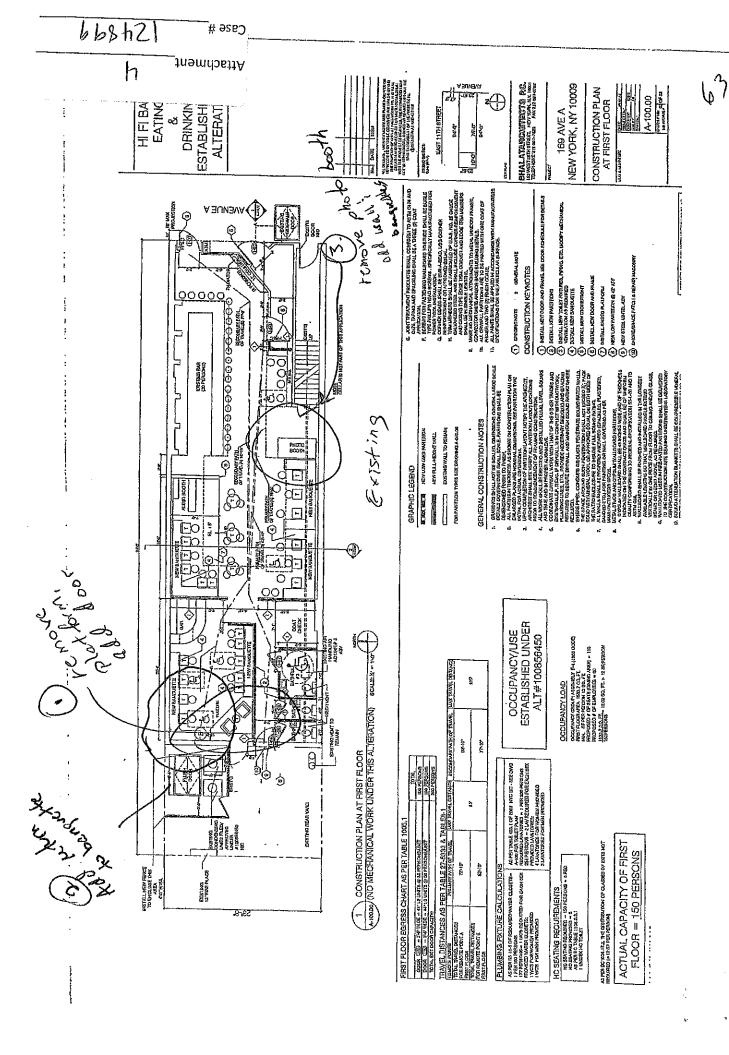

Page 2 of 2

I attach herewith present and proposed plans:

The changes are as follows:

- 1. Remove platform, and add door
- 2. Add a return to one banquette
- 3. Remove photo booth, add wall and banquette
- 4 Install movable platform (not noted on plan)